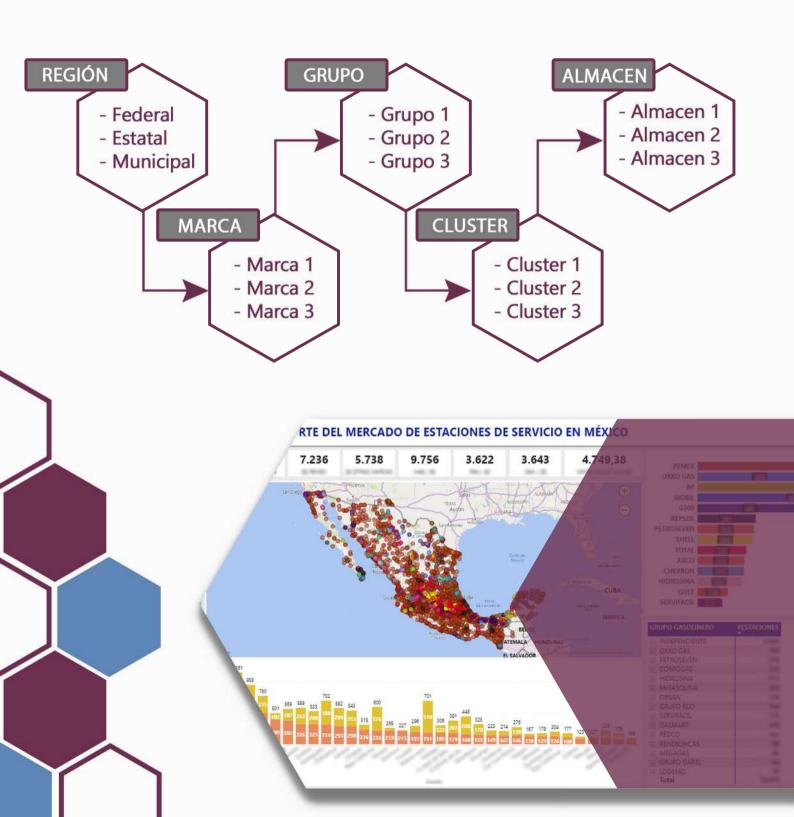

Dispone una base de datos de toda la red de estaciones de servicio y plantas de suministro.

Realiza desarrollos personalizados para cliente y todo la información es exportable a excel

Geográficamente: federal, estado, municipio

Por mercado: Marca y Operador

Por suministro: planta de almacenamiento

Por ratios socioeconómicos: población, parque vehicular y actividad económica

FUEL MARKET REPORT dispone de una base de datos actualizable tanto de la red de estaciones de servicio y almacenes de suministro, como de los datos socioeconómicos de México que permite la realización de estudios de mercado interactivos y segmentables por las siguientes categorías: